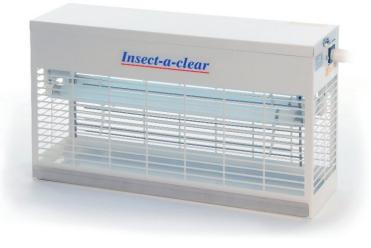

Order Code:

**F66CBW** – Compact 66 (T66) / white with standard lamps **F66CSW** – Compact 66 (T66) / white with shatter resistant lamps

The Insect-a-clear **COMPACT 66** has been designed for use in restaurants, food shops, kitchen areas, fast food outlets etc. Indeed anywhere where flying insects present a problem.

Due to its slim design, it's ideal where ceiling height or wall space is restricted. The outer casings are made from steel which is then powder coated white.

This model can be wall mounted, suspended or free standing.

Actual size W 50 x H 27 x D 14.5 cm

## **Features**

Approx. coverage – 80 / 130 sq. metres Voltage - 230v Total Watts - 60w Backlight lamp - 2 x 15w UVA Finish – Powder coated white Construction – Zintec coated steel, powder coated white Guarantee - 2 years (except lamps and starters).Terms and conditions apply CE approved and tested to BS EN 60335-2-59